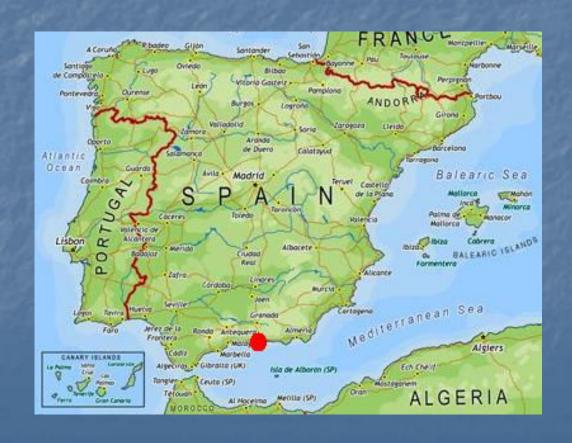

## Information

Is a country and member state of the European Union located in southwestern Europe on the Iberian Peninsula. Its mainland is bordered to the south and east by the Mediterranean Sea except for a small land boundary with the British Overseas Territory of Gibraltar; to the north by France, Andorra, and the Bay of Biscay; and to the northwest and west by the Atlantic Ocean and Portugal.

### Madrid

Is the capital and largest city of Spain. The population of the city is roughly 3.3 million. The population of the country is 46.7 million.